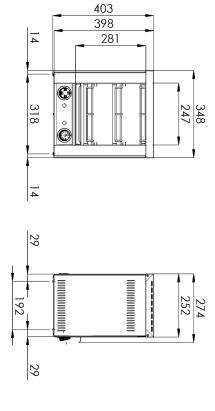

| Depth [mm]  | 274 | Loading                       | 230 V / 1N - 50 Hz |
|-------------|-----|-------------------------------|--------------------|
| Height [mm] | 403 | Standard equipment for device | 4x tongs, 2x grid  |
|             |     |                               |                    |
|             |     |                               |                    |

### Technical drawing

#### **Product benefits**

Technical parameters

| Toaster 4x holders 2x grid               |          |                                                                |
|------------------------------------------|----------|----------------------------------------------------------------|
| Model                                    | SAP Code | 00004295                                                       |
|                                          |          |                                                                |
| <b>1. SAP Code:</b><br>00004295          |          | <b>11. Construction type of device:</b><br>Table top           |
| <b>2. Net Width [mm]:</b> 348            |          | <b>12. Material:</b><br>Stainless steel                        |
| <b>3. Net Depth [mm]:</b> 274            |          | <b>13. Power electric [kW]:</b> 2.400                          |
| <b>4. Net Height [mm]:</b><br>403        |          | <b>14. Loading:</b><br>230 V / 1N - 50 Hz                      |
| <b>5. Net Weight [kg]:</b><br>11.00      |          | <b>15. Standard equipment for device:</b><br>4x tongs, 2x grid |
| <b>6. Gross Width [mm]:</b><br>355       |          | <b>16. Protection of controls:</b><br>IPX4                     |
| <b>7. Gross depth [mm]:</b><br>395       |          | <b>17. Timer:</b><br>Yes                                       |
| <b>8. Gross Height [mm]:</b> 440         |          | <b>18. Removable rear wall of the device:</b><br>Yes           |
| <b>9. Gross Weight [kg]:</b><br>12.00    |          | <b>19. Container for liquid fat:</b><br>Yes                    |
| <b>10. Device type:</b><br>Electric unit |          | <b>20. Indicators:</b> operation and warm-up                   |