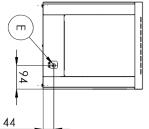

| 11.00 |  |
| Net Width [mm]             | 348      | Power electric [kW]                                                                                                                                                                                                                     | 2.400 |  |

| Depth [mm]  | 274 | Loading                       | 230 V / 1N - 50 Hz |
|-------------|-----|-------------------------------|--------------------|
| Height [mm] | 403 | Standard equipment for device | 4x tongs, 2x grid  |
|             |     |                               |                    |
|             |     |                               |                    |

Net D

Net H

### Technical drawing









#### **Product benefits**





Technical parameters



| Toaster 4x holders 2x grid               |          |                                                                |
|------------------------------------------|----------|----------------------------------------------------------------|
| Model                                    | SAP Code | 00004295                                                       |
|                                          |          |                                                                |
| <b>1. SAP Code:</b><br>00004295          |          | <b>11. Construction type of device:</b><br>Table top           |
| <b>2. Net Width [mm]:</b> 348            |          | <b>12. Material:</b><br>Stainless steel                        |
| <b>3. Net Depth